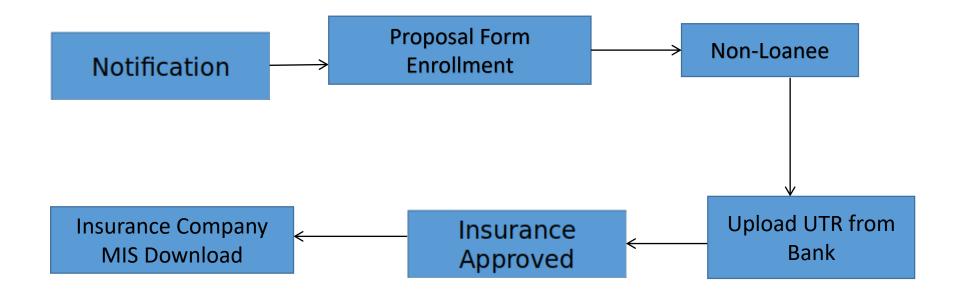

|
| 2019/Kharif<br>/0000003 | tutyud         | GP               | Aman<br>Paddy | 0.0012  | JHARGRAM   | BINPUR - II       | 77.0                      | 20020.0     | 24.024        | Show   |
| 2019/Kharif<br>/0000004 | Ram            | Block            | Maize         | 0.0012  | ALIPURDUAR | MADARIHAT         | 44.0                      | 12780.768   | 15.3369216    | Show   |
| 2019/Kharif<br>/0000005 | Ram            | GP               | Aman<br>Paddy | 0.0012  | JALPAIGURI | RAJGANJ           | 55.0                      | 15290.0     | 18.348        | Show   |
| 2019/Kharif<br>/0000006 | Ram            | GP               | Aman<br>Paddy | 0.0012  | ALIPURDUAR | KALCHINI          | 66.0                      | 21127.392   | 25.3528704    | Show   |



#### Approval Process Non-Loanee