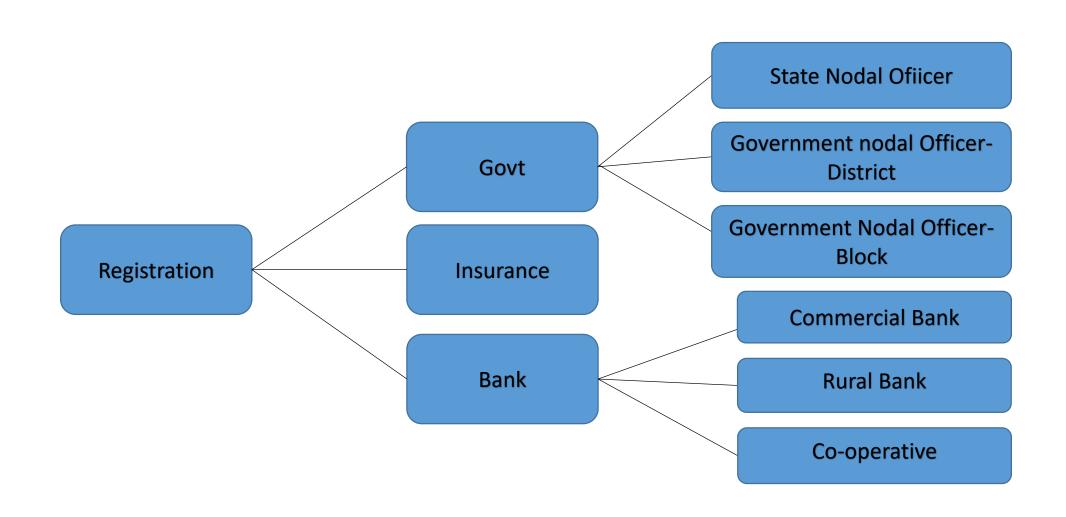

# Registration

Sample Bank branch User Registration Screen: For other users same screen with their respective fields will appear

#### **Government Role And Function**

| Role                             | Function                                                                                                                                                                                        |
|----------------------------------|-------------------------------------------------------------------------------------------------------------------------------------------------------------------------------------------------|
| State Nodal Officer              | <ol> <li>Approve Government Nodal Officer District</li> <li>Approve Insurance HQ</li> <li>Search Non Loanee District Wise</li> <li>Add Insurance Company</li> <li>Add/Remove Cluster</li> </ol> |
| Goverment Nodal Officer-District | <ol> <li>Government Nodal Officer- District self<br/>reggistation</li> <li>User Loging</li> <li>Approve Goverment Nodal Officer - Block</li> <li>Search Non Loanee Block Wise</li> </ol>        |
| Government Nodal Officer-Block   | <ol> <li>Government Nodal Officer- Block self<br/>reggistation</li> <li>User Loging</li> <li>Approve/Reject Sowing certificate</li> </ol>                                                       |

### **Insurance Role And Function**

| Role                             | Function                                                                                                                                                                               |
|----------------------------------|----------------------------------------------------------------------------------------------------------------------------------------------------------------------------------------|
| Insurance HQ                     | <ol> <li>Insurance HQ self registation</li> <li>User Loging</li> <li>Approve Insurance Intermediary-Approval</li> <li>Search Non Loanee District Wise</li> <li>Download CSV</li> </ol> |
| Insurance Intermediary- Approval | <ol> <li>Insurance Intermediary- Approval self<br/>registation</li> <li>User Loging</li> <li>Approve Insurance Intermediary-District</li> </ol>                                        |
| Insurance Intermediary-District  | <ol> <li>Insurance Intermediary- District self registation</li> <li>User Loging</li> <li>New form fill up</li> </ol>                                                                   |

### **Bank Role**

#### **Bank Role And Function**

| Category        | Role        | Function                                                                                                                                                   |
|-----------------|-------------|------------------------------------------------------------------------------------------------------------------------------------------------------------|
| Commercial Bank | State Admin | <ol> <li>State Admin self registation</li> <li>User Loging</li> <li>Approve Branch Head</li> <li>Application View and Approve / Reject</li> </ol>          |
|                 | Branch Head | <ol> <li>Branch Head self registation</li> <li>User Loging</li> <li>Approve Branch User</li> <li>Approve/Reject Application</li> <li>Upload UTR</li> </ol> |
|                 | Branch User | <ol> <li>Branch User self registation</li> <li>User Loging</li> <li>Fillup Loanee from</li> </ol>                                                          |
| Rural Bank      | State Admin | <ol> <li>Admin self registation</li> <li>User Loging</li> <li>Approve Branch Head</li> <li>Application View and Approve / Reject</li> </ol>                |
|                 | Branch Head | <ol> <li>Branch Head self registation</li> <li>User Loging</li> <li>Approve Branch User</li> <li>Approve/Reject Application</li> <li>Upload UTR</li> </ol> |
|                 | Branch User | <ol> <li>Branch User self registation</li> <li>User Loging</li> <li>Fillup Loanee from</li> </ol>                                                          |

#### **Bank Role And Function**

| Category     | Role           | Function                                                                                                                                                                                                                                                                |  |
|--------------|----------------|-------------------------------------------------------------------------------------------------------------------------------------------------------------------------------------------------------------------------------------------------------------------------|--|
| Co-operative | State Admin    | <ol> <li>State Admin self registation</li> <li>User Loging</li> <li>Approve District Admin</li> <li>Application View and Approve / Reject</li> </ol>                                                                                                                    |  |
|              | District Admin | <ol> <li>District Admin self registation</li> <li>User Loging</li> <li>Approve Branch Head</li> <li>Application View and Approve / Reject</li> </ol>                                                                                                                    |  |
|              | Branch Head    | <ol> <li>Branch Head self registation</li> <li>Approve Pacs</li> <li>User Loging</li> <li>Approve Branch User</li> <li>Approve/Reject Application</li> <li>Upload UTR</li> <li>Branch User self registation</li> <li>User Loging</li> <li>Fillup Loanee from</li> </ol> |  |
|              | Branch User    |                                                                                                                                                                                                                                                                         |  |
|              | Pacs           | <ol> <li>Pacs self Registation</li> <li>User Loging</li> <li>Fillup Loanee From</li> </ol>                                                                                                                                                                              |  |