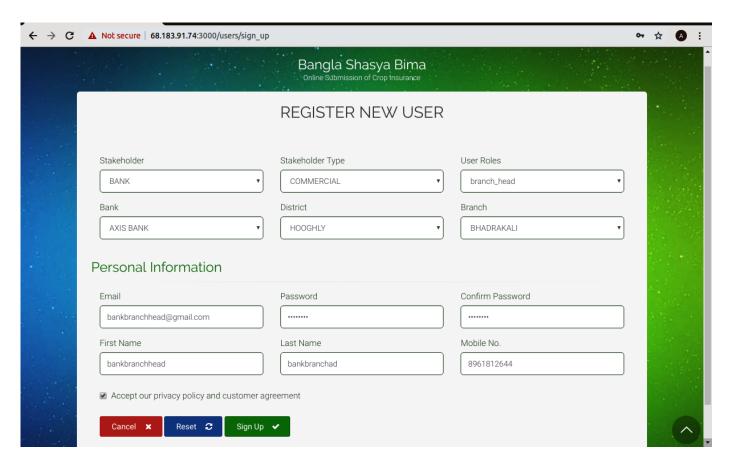

# Registration

Sample Bank branch User Registration Screen: For other users same screen with their respective fields will appear