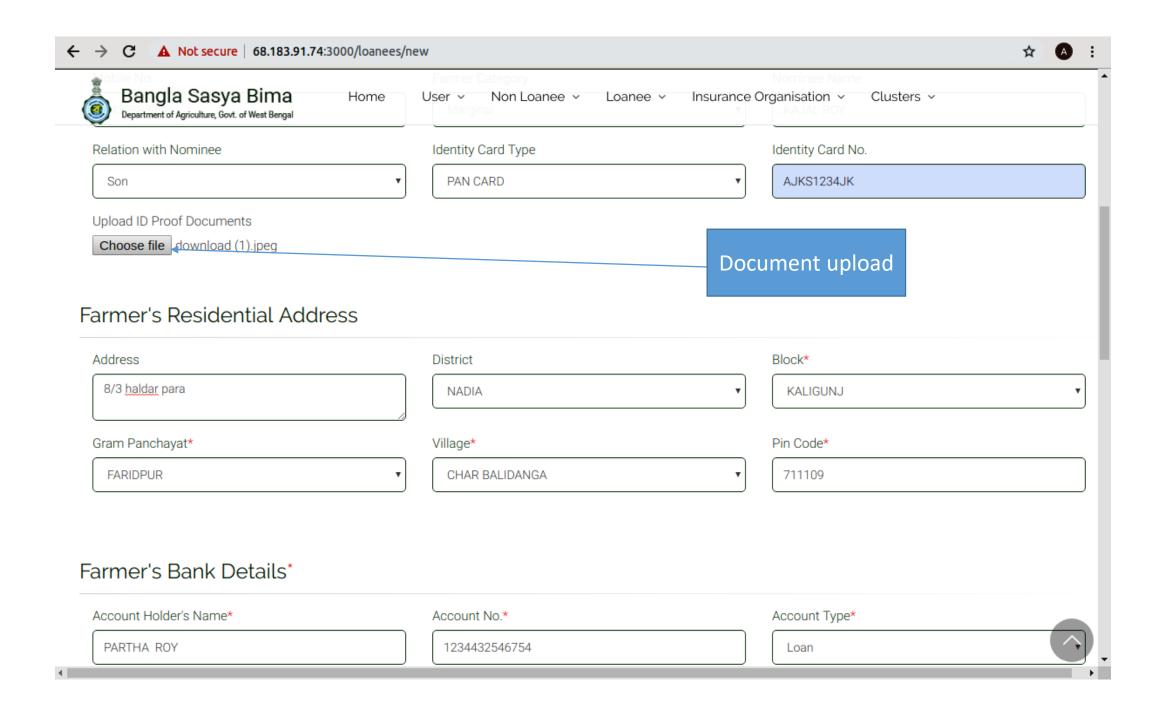

|  |
|              | Pacs           | <ol> <li>Pacs self Registation</li> <li>User Loging</li> <li>Fillup Loanee From</li> </ol>                                                                                                                                                                              |  |

# Log in



# Dashboard

- 1. Total Application
- 2. Sowing Certificate Issued
- 3. Total Paid Application
- 4. Total Non-Paid Application

State Nodal: District wise view

District Nodal: Block wise view

## **Loanee Application Form**

Mandatory









## Non Loanee Application Form



Mandatory





#### BANK UTR UPLOAD

#### Application Download

Browse... No file selected.

UPLOAD CSV

#### Non Loanee Details

| Application<br>Id       | Farmer<br>Name | Notified<br>Area | Crop          | Premium | District   | Block             | Area<br>Insured<br>(Acre) | Sum Insured | Gross Premium | Action |
|-------------------------|----------------|------------------|---------------|---------|------------|-------------------|---------------------------|-------------|---------------|--------|
| 2019/Kharif<br>/0000001 | Ram            | GP               | Aman<br>Paddy | 0.0012  | ALIPURDUAR | ALIPURDUAR<br>- I | 54.0                      | 17286.048   | 0.0           | Show   |
| 2019/Kharif<br>/0000003 | tutyud         | GP