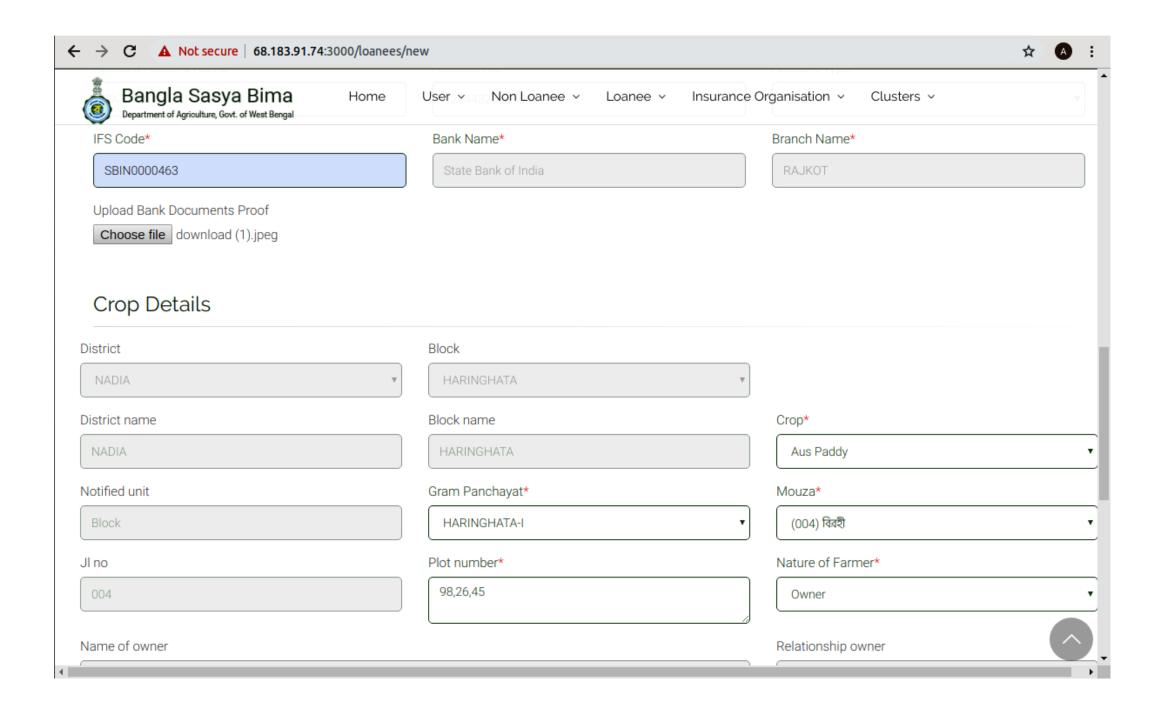

|  |
|              | Pacs           | <ol> <li>Pacs self Registation</li> <li>User Loging</li> <li>Fillup Loanee From</li> </ol>                                                                                                                                                                              |  |

# Log in



# Dashboard

- 1. Total Application
- 2. Sowing Certificate Issued
- 3. Total Paid Application
- 4. Total Non-Paid Application

State Nodal: District wise view

District Nodal: Block wise view

## **Loanee Application Form**

Mandatory









## Non Loanee Application Form



Mandatory





#### BANK UTR UPLOAD

#### Application Download

Browse... No file selected.

UPLOAD CSV

#### Non Loanee Details

| Application<br>Id       | Farmer<br>Name | Notified<br>Area | Crop          | Premium | District   | Block             | Area<br>Insured<br>(Acre) | Sum Insured | Gross Premium | Action |
|-------------------------|----------------|------------------|---------------|---------|------------|-------------------|---------------------------|-------------|---------------|--------|
| 2019/Kharif<br>/0000001 | Ram            | GP               | Aman<br>Paddy | 0.0012  | ALIPURDUAR | ALIPURDUAR<br>- I | 54.0                      | 17286.048   | 0.0           | Show   |
| 2019/Kharif<br>/0000003 | tutyud         | GP