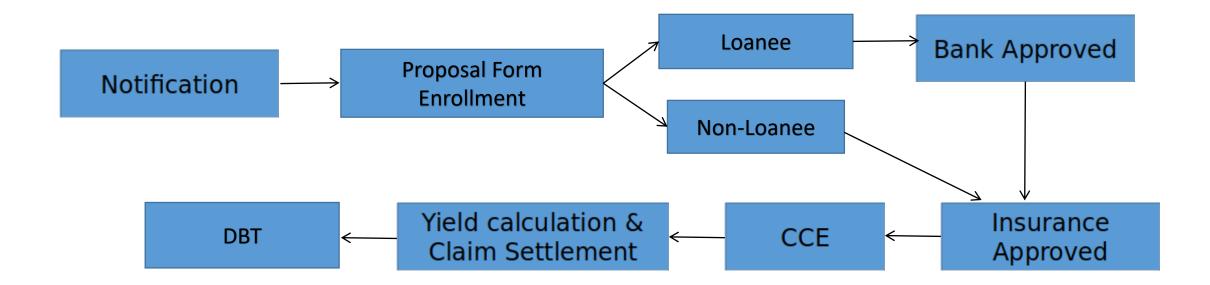

# Bangla Sasya Bima

## <u>Home</u>



### **DFD**





# Registration



Sample Bank branch User Registration Screen: For other users same screen with their respective fields will appear

#### **Government Role And Function**

| Role                             | Function                                                                                                                                                                                        |
|----------------------------------|-------------------------------------------------------------------------------------------------------------------------------------------------------------------------------------------------|
| State Nodal Officer              | <ol> <li>Approve Government Nodal Officer District</li> <li>Approve Insurance HQ</li> <li>Search Non Loanee District Wise</li