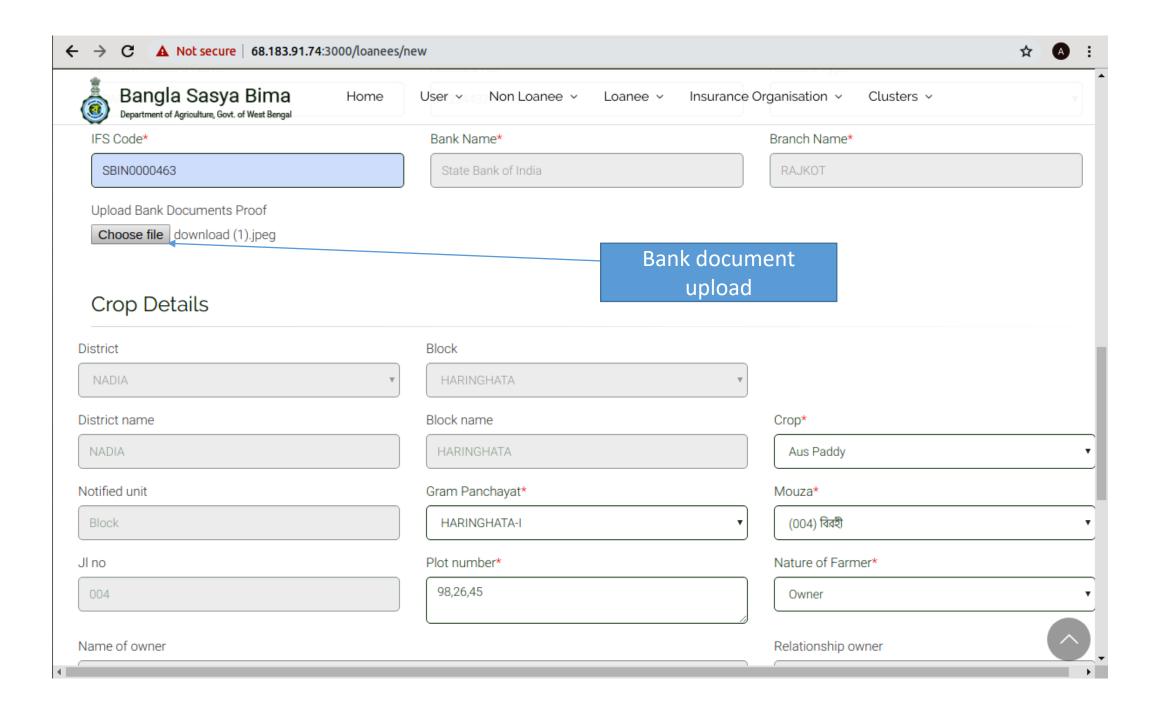

## **Loanee Application Form**

Mandatory

## Non Loanee Application Form

Mandatory

#### BANK UTR UPLOAD