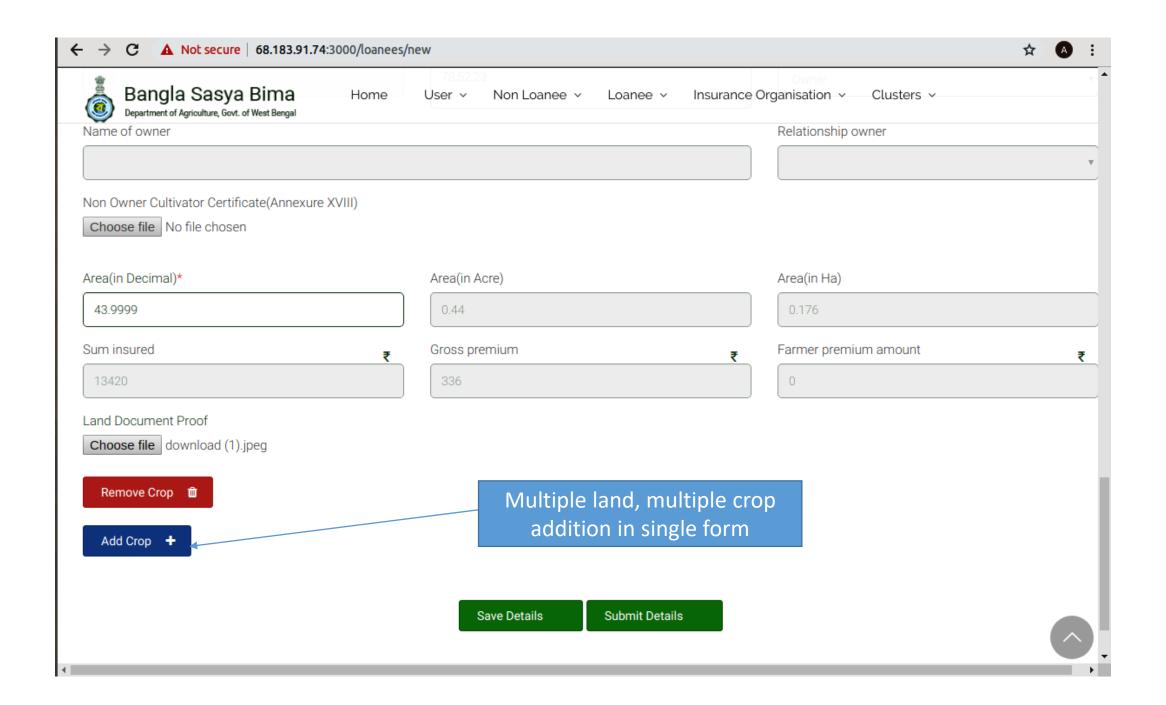

|  |
|              | Pacs           | <ol> <li>Pacs self Registation</li> <li>User Loging</li> <li>Fillup Loanee From</li> </ol>                                                                                                                                                                              |  |

# Log in



# Dashboard

- 1. Total Application
- 2. Sowing Certificate Issued
- 3. Total Paid Application
- 4. Total Non-Paid Application

State Nodal: District wise view

District Nodal: Block wise view

## **Loanee Application Form**

Mandatory









## Non Loanee Application Form



Mandatory





#### BANK UTR UPLOAD

#### Application Download

Browse... No file selected.

UPLOAD CSV

#### Non Loanee Details

| Application<br>Id       | Farmer<br>Name | Notified<br>Area | Crop          | Premium | District   | Block             | Area<br>Insured<br>(Acre) | Sum Insured | Gross Premium | Action |
|-------------------------|----------------|------------------|---------------|---------|------------|-------------------|---------------------------|-------------|---------------|--------|
| 2019/Kharif<br>/0000001 | Ram            | GP               | Aman<br>Paddy | 0.0012  | ALIPURDUAR | ALIPURDUAR<br>- I | 54.0                      | 17286.048   | 0.0           | Show   |
| 2019/Kharif<br>/0000003 | tutyud         | GP               |