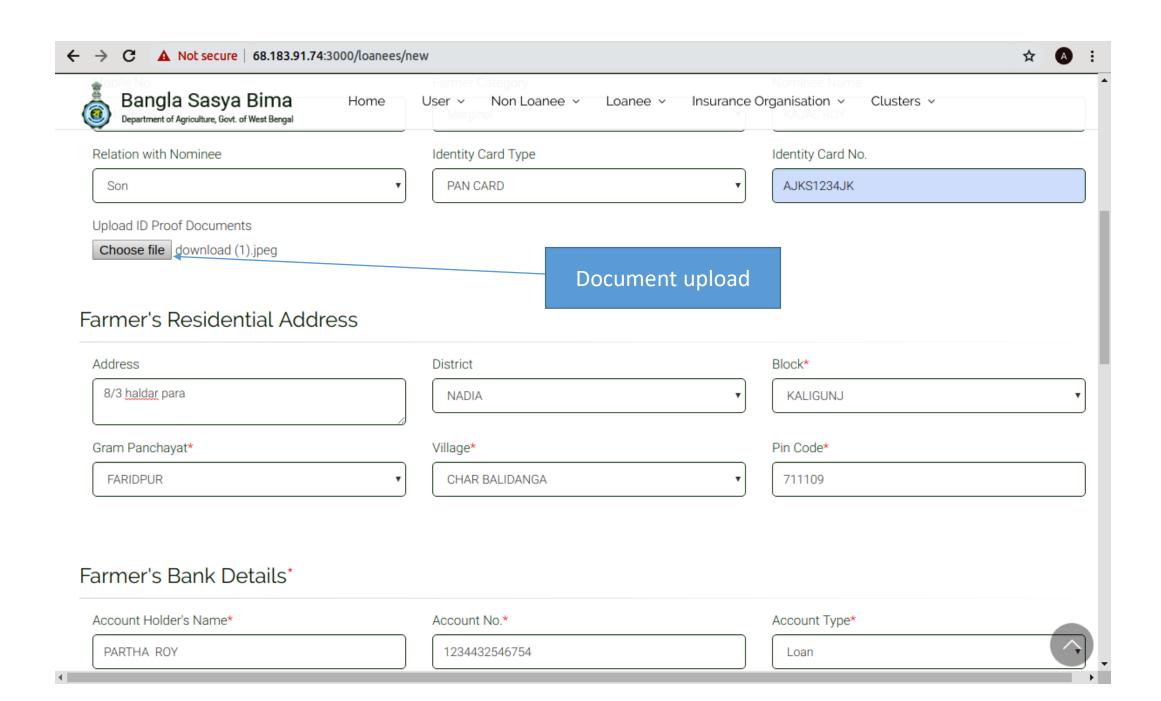

|  |
|              | Pacs           | <ol> <li>Pacs self Registation</li> <li>User Loging</li> <li>Fillup Loanee From</li> </ol>                                                                                                                                                                              |  |

# Log in



# Dashboard

- 1. Total Application
- 2. Sowing Certificate Issued
- 3. Total Paid Application
- 4. Total Non-Paid Application

State Nodal: District wise view

District Nodal: Block wise view

## **Loanee Application Form**

Mandatory









## Non Loanee Application Form



Mandatory





#### BANK UTR UPLOAD

#### Application Download

Browse... No file selected.

UPLOAD CSV

#### Non Loanee Details

| Application<br>Id       | Farmer<br>Name | Notified<br>Area | Crop          | Premium | District   | Block             | Area<br>Insured<br>(Acre) | Sum Insured | Gross Premium | Action |
|-------------------------|----------------|------------------|---------------|---------|------------|-------------------|---------------------------|-------------|---------------|--------|
| 2019/Kharif<br>/0000001 | Ram            | GP               | Aman<br>Paddy | 0.0012  | ALIPURDUAR | ALIPURDUAR<br>- I | 54.0                      | 17286.048   | 0.0           | Show   |
| 2019/Kharif<br>/0000003 | tutyud         | GP               | Aman<br>Paddy | 0.0012  | JHARGRAM   | BINPUR -