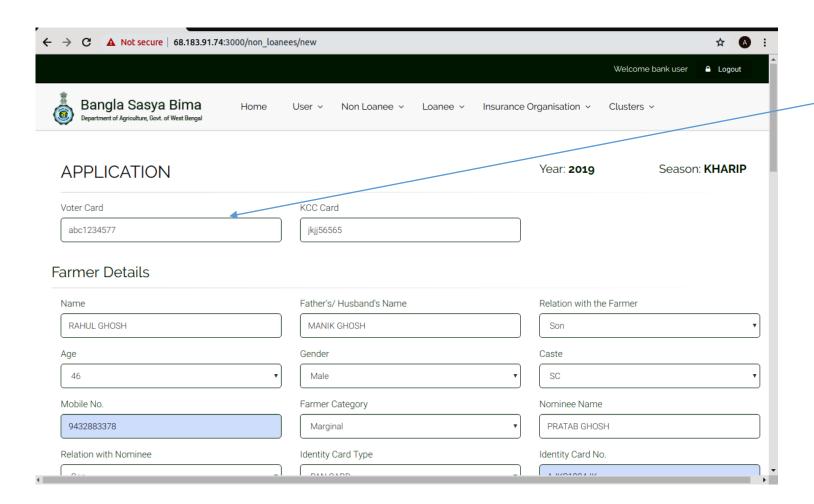

|  |
|              | Pacs           | <ol> <li>Pacs self Registation</li> <li>User Loging</li> <li>Fillup Loanee From</li> </ol>                                                                                                                                                                              |  |

# Log in



# Dashboard

- 1. Total Application
- 2. Sowing Certificate Issued
- 3. Total Paid Application
- 4. Total Non-Paid Application

State Nodal: District wise view

District Nodal: Block wise view

## **Loanee Application Form**

Mandatory









## Non Loanee Application Form



Mandatory





#### BANK UTR UPLOAD

#### Application Download

Browse... No file selected.

UPLOAD CSV

#### Non Loanee Details

| Application<br>Id       | Farmer<br>Name | Notified<br>Area | Crop          | Premium | District   | Block             | Area<br>Insured<br>(Acre) | Sum Insured | Gross Premium | Action |
|-------------------------|----------------|------------------|---------------|---------|------------|-------------------|---------------------------|-------------|---------------|--------|
| 2019/Kharif<br>/0000001 | Ram            | GP               | Aman<br>Paddy | 0.0012  | ALIPURDUAR | ALIPURDUAR<br>- I | 54.0                      | 17286.048   | 0.0           | Show   |
| 2019/Kharif<br>/0000003 | tutyud         | GP               | Aman<br>Paddy | 0.0012  | JHARGRAM