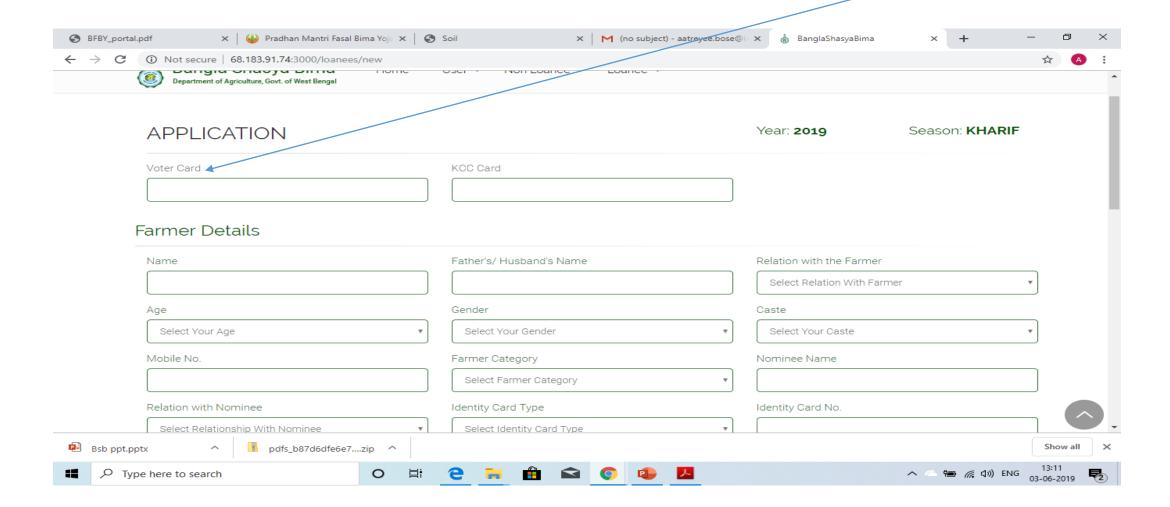

|  |
|              | Pacs           | <ol> <li>Pacs self Registation</li> <li>User Loging</li> <li>Fillup Loanee From</li> </ol>                                                                                                                                                                              |  |

# Log in



# Dashboard

- 1. Total Application
- 2. Sowing Certificate Issued
- 3. Total Paid Application
- 4. Total Non-Paid Application

State Nodal: District wise view

District Nodal: Block wise view

## **Loanee Application Form**

Mandatory









## Non Loanee Application Form



Mandatory





#### BANK UTR UPLOAD

#### Application Download

Browse... No file selected.

UPLOAD CSV

#### Non Loanee Details

| Application<br>Id       | Farmer<br>Name | Notified<br>Area | Crop          | Premium | District   | Block             | Area<br>Insured<br>(Acre) | Sum Insured | Gross Premium | Action |
|-------------------------|----------------|------------------|---------------|---------|------------|-------------------|---------------------------|-------------|---------------|--------|
| 2019/Kharif<br>/0000001 | Ram            | GP               | Aman<br>Paddy | 0.0012  | ALIPURDUAR | ALIPURDUAR<br>- I | 54.0                      | 17286.048   | 0.0           | Show   |
| 2019/Kharif<br>/0000003 | tutyud         | GP